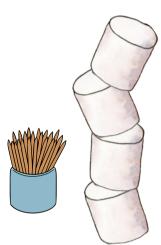

### 1 - Bridging Activity!

Get together with your Link unit and Trefoil Guild and get building. Use your STEM skills to reach for the stars.

### What you'll need:

- Groups of 4 people
- 1 bag of mini marshmallows per group
- 50 toothpicks per group

### What you'll do:

- a. Using only toothpicks and marshmallows, build the tallest, free-standing structure you can.
- b. Nothing else can be used, your tower must consist of marshmallows and toothpicks only.
- c. It must be free-standing, it cannot lean against anything for support, or be fortified by any means.
- d. Take a picture of your structures and share online, let's see how tall we can get.

### The winner is the group with the tallest structure!